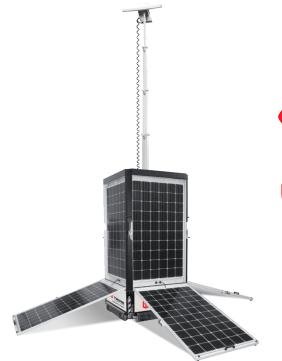

# **Static Security Tower**

environmentally friendly, ready for Solar Panels. Plug-in model with predisposition to customer Solar Panels and Battery Pack.

# Features and Benefits

Non dressed T-Bar head ready to support your choice of security/ monitoring equipment

6 m vertical galvanized manual mast with automatic brake system for quick and simple erection

Special Frame to accept customer's no. 6 Solar Panels, no.2 each side Lower CO2 footprint

4 sides extractable in length stabilizers easy positioning perfectly horizontal on any terrain

22 towers to one truck, Stackable in warehouse and forklift pockets all sides simplifying transport & storage

# DIMENSIONS

| Transport dimensions (mm) LxWxH    | 1150x1150x2450 |
|------------------------------------|----------------|
| Dimensions in operation (mm) LxWxH | 2325x2350x6000 |
| Dray weight                        | 560 kg         |